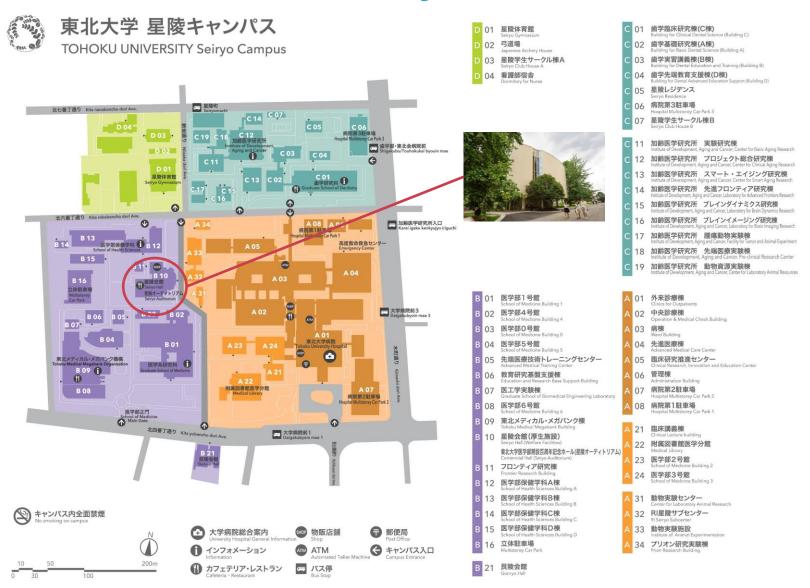

-----------------------------------------------------------------------------------------------|----------------|----------------|----------------|
| Curry and rice | Curry and rice                                                                                  | Curry and rice | Curry and rice | Curry and rice |
| Frugra@Set     | Frugra@Set                                                                                      | Frugra@Set     | Frugra@Set     | Frugra@Set     |
| Ham Cutlet     | 【Rombun Recipe®】<br>Mackerel and colorful<br>vegetables with black<br>vinegar sauce set<br>meal | Hamburg steak  | Mapo tofu      | Chicken cutlet |



Co-op App or student ID card is required.



Menu is subject to change depending on availability of ingredients.

## 星陵食堂MAP/Seiryo Shokudo MAP